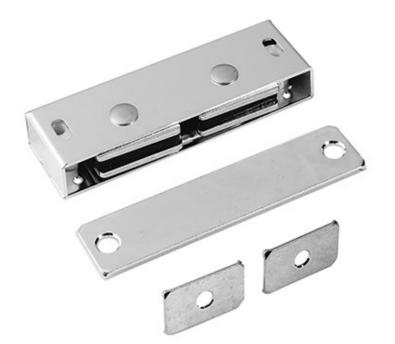

## Rockwood 900 - Heavy Duty Magnetic Catch

# • ALM • BRS

Body: <sup>9</sup>/16" x 3 <sup>1</sup>/8" x 1" Strike: 1 ea. <sup>5</sup>/8" x 3 <sup>1</sup>/8", 2 ea. <sup>5</sup>/8" x 1 <sup>1</sup>/8"

WEIGHT: 0.25 lbs.

ANSI A156.9 B03161

### **Specifications:**

MATERIAL: Aluminum

#### FASTENERS:

Body: 2 ea. #6 x 1 1/4" Truss Head Sheet Metal Screws Strike: 2 ea. #6 x 1/2" Flat Head Sheet Metal Screws

#### FEATURES:

- Includes installation instructions
- Dual double-pole, self-aligning magnets
- Packed with two short strikes and one long strike
- Can be used on pair of doors or single door

300 Main Street Rockwood, Pennsylvania 15557 P: 800.458.2424 • F: 800.922.9212 www.rockwoodmfg.com • orders.rockwood@assaabloy.com