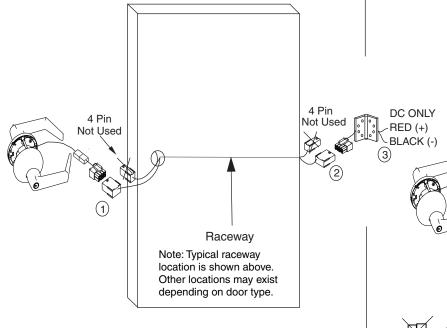

### Step 1

Current 5490LN & 5491LN locksets are configured from the factory to be used with ElectroLynx. They are also configured to be used with or without the REX option. On the lockset disconnect the inline connectors and dispose of the 8 pin connector and 1 inline connector when the REX option is being used.

### Step 2

Connect the inline connector of the lockset to the inline connector of the REX Inside Assembly through the 2-1/8" hole of the door. **Caution:** Do not allow the lockbody to hang off the wires.

### Step 3

Connect the 8 pin connector of the REX assembly to the 8 pin connector from the raceway of the door. Excess wire and the connector should be inserted to raceway to avoid pinched or cut wires. Insert the outside lock chassis through the 2-1/8" hole. Carefully install the inside REX assembly (refer to lockset installation instructions). Again avoid pinching or cutting the wires.