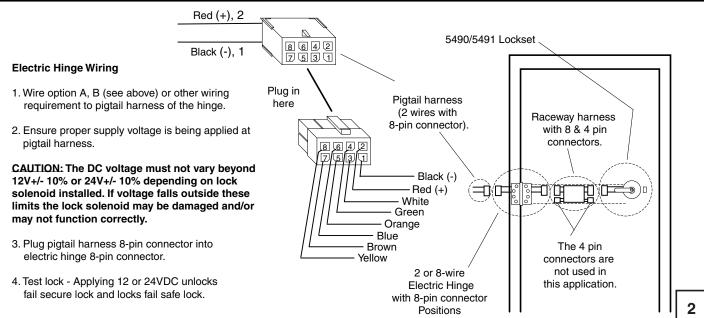

#### **Installation Notes**

120VAC L/N/G

- 1. With new applications a raceway harness with 8 and 4 pin connectors will be pre-installed inside door by ASSA ABLOY door manufacturer when specified during ordering process. Raceway harness kits are available for retrofit applications and for doors manufactured by non-ASSA ABLOY manufacturers.
- 2. Wiring to pigtail harness is per facility wiring requirement. Follow individual instructions below.
- 3. If door raceway connectors are not present remove lock connector and follow wiring in Option A & B.

Option B Sample wiring 5490LN series solenoid locks with a 12 or 24VAC Transformer and Bridge Rectifier Supply (Wiring shows power on and lock in secure state)

contact to red wire of pigtail harness.