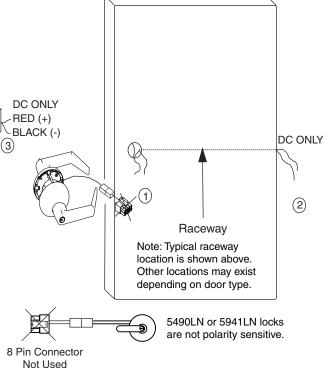

### Step 1

Current 5490LN & 5491LN locksets are configured from the factory to be used with ElectroLynx. They are also configured to be used with or without the REX option. On the lockset disconnect the inline connectors and dispose of the 8 pin connector and 1 inline connector when the REX option is being used.

### Step 2

Connect the inline connector of the lockset to the inline connector of the REX Inside Assembly through the 2-1/8" hole of the door. **Caution:** Do not allow the lockbody to hang off the wires.

### Step 3

Connect the 8 pin connector of the REX assembly to the 8 pin connector from the raceway of the door. Excess wire and the connector should be inserted to raceway to avoid pinched or cut wires. Insert the outside lock chassis through the 2-1/8" hole. Carefully install the inside REX assembly (refer to lockset installation instructions). Again avoid pinching or cutting the wires.