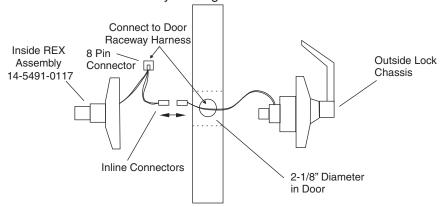

### Step 2

Connect the inline connector of the lockset to the inline connector of the REX Inside Assembly through the 2-1/8" hole of the door. **Caution:** Do not allow the lockbody to hang off the wires.

### Step 3

Connect the 8 pin connector of the REX assembly to the 8 pin connector from the raceway of the door. Excess wire and the connector should be inserted to raceway to avoid pinched or cut wires. Insert the outside lock chassis through the 2-1/8" hole. Carefully install the inside REX assembly (refer to lockset installation instructions). Again avoid pinching or cutting the wires.