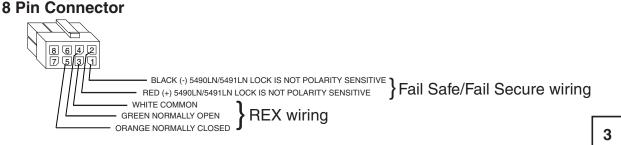

### Step 1

Current 5490LN & 5491LN locksets are configured from the factory to be used with ElectroLynx. They are also configured to be used with or without the REX option. On the lockset disconnect the inline connectors and dispose of the 8 pin connector and 1 inline connector when the REX option is being used.

### Step 3

Connect the 8 pin connector of the REX assembly to the 8 pin connector from the raceway of the door. Excess wire and the connector should be inserted to raceway to avoid pinched or cut wires. Insert the outside lock chassis through the 2-1/8" hole. Carefully install the inside REX assembly (refer to lockset installation instructions). Again avoid pinching or cutting the wires.