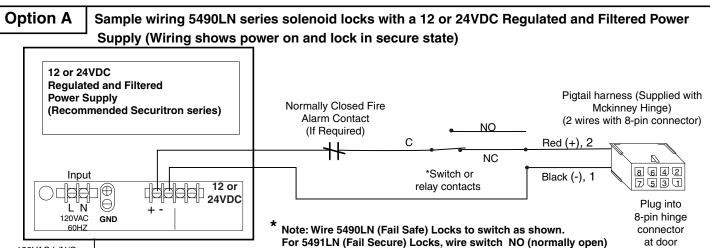

#### **Installation Notes**

120VAC L/N/G

- 1. With new applications a raceway harness with 8 and 4 pin connectors will be pre-installed inside door by ASSA ABLOY door manufacturer when specified during ordering process. Raceway harness kits are available for retrofit applications and for doors manufactured by non-ASSA ABLOY manufacturers.
- 2. Wiring to pigtail harness is per facility wiring requirement. Follow individual instructions below.
- 3. If door raceway connectors are not present remove lock connector and follow wiring in Option A & B.