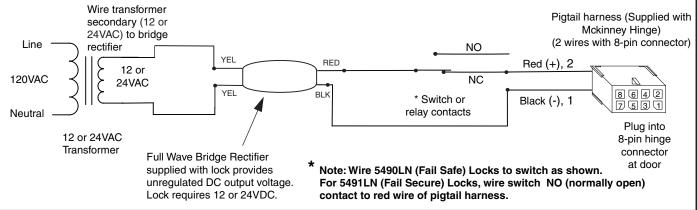

Option B Sample wiring 5490LN series solenoid locks with a 12 or 24VAC Transformer and Bridge Rectifier Supply (Wiring shows power on and lock in secure state)

contact to red wire of pigtail harness.