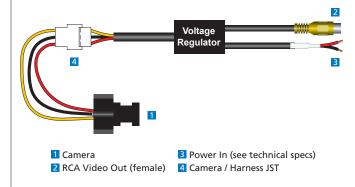

The RCA video output can be seamlessly integrated into most existing video surveillance systems.

#### FEATURES & BENEFITS

- Full color video with resolution of  $480 \times 720 (480p)$
- Standard RCA video output
- Wide angle lens for complete view of door and traffic flow
- Integrated voltage regulator for installation convenience
- Low profile design minimizes accidental damage from shopping carts and other errant objects
- Reversible left and right mounting for application flexibility