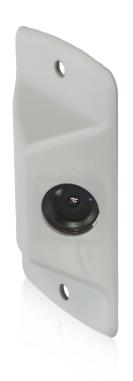

#### DESCRIPTION

BEA's Jamb Cam is an enhanced definition color video camera designed to monitor the usage and traffic flow of pedestrian doors.

Its sleek, low profile design provides a discreet method for improving loss prevention and limiting liability.

#### FEATURES & BENEFITS

- Full color video with resolution of  $480 \times 720 (480p)$
- Standard RCA video output
- Wide angle lens for complete view of door and traffic flow
- Integrated voltage regulator for installation convenience
- Low profile design minimizes accidental damage from shopping carts and other errant objects
- Reversible left and right mounting for application flexibility