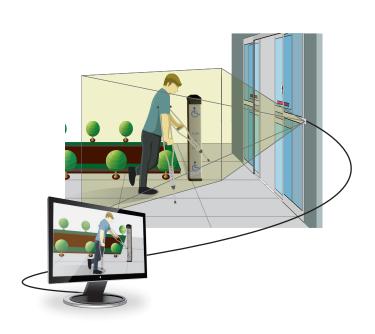

#### PRIMARY APPLICATION

#### DESCRIPTION

BEA's Jamb Cam is an enhanced definition color video camera designed to monitor the usage and traffic flow of pedestrian doors.

Its sleek, low profile design provides a discreet method for improving loss prevention and limiting liability.

The RCA video output can be seamlessly integrated into most existing video surveillance systems.