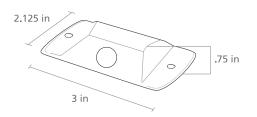

### DIMENSIONAL DRAWINGS

| Supply Voltage        | 6.6 – 36 VDC; ±10%<br>6.0 – 28 VAC; ±10% |  |  |  |  |
|-----------------------|------------------------------------------|--|--|--|--|
| Operating Temperature | -22° F – 140° F (RH 95% max)             |  |  |  |  |
| Video Output          | 1.0 (Vp-p) / 75Ω                         |  |  |  |  |
| Image Sensor          | CMOS                                     |  |  |  |  |
| Horizontal Resolution | 480 TVL                                  |  |  |  |  |
| NTSC Output           | 720 (H) × 480 (W)                        |  |  |  |  |
| Sync System           | Inter-Sync                               |  |  |  |  |
| Frame Rate            | 30 fps                                   |  |  |  |  |
| Minimum Illumination  | 0.01 LUX                                 |  |  |  |  |
| AE Control            | Auto                                     |  |  |  |  |
| Gain Control          | Auto                                     |  |  |  |  |
| Electronic Shutter    | 1 s ~ 1/10,000 s                         |  |  |  |  |
| S/N Ratio             | >50 dB                                   |  |  |  |  |
| AWB                   | Auto                                     |  |  |  |  |
| Dimensions            | 3 in (L) X 1.75 in (W) X .75 in (H)      |  |  |  |  |
|                       |                                          |  |  |  |  |