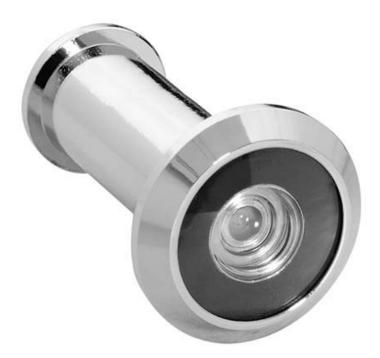

## Architectural Door Accessories

The global leader in door opening solutions

Rockwood 622 - 190° Door Viewer

| Available<br>Finishes:                      |
|---------------------------------------------|
| • ANT<br>• BRS<br>• CRM<br>• DCRM<br>• STNN |
| WEIGHT:<br>0.1 lbs.                         |
| ANSI A156.16:<br>L03221, L03172             |

## Specifications:

MATERIAL:

Brass

## FEATURES:

 $\bullet$  For doors 1  $^3/_8"$  to 2  $^1/_8"$ 

UL listed

OTHER: Installation - drill <sup>9</sup>/16" hole

300 Main Street Rockwood, Pennsylvania 15557 P: 800.458.2424 • F: 800.922.9212 www.rockwoodmfg.com • orders.rockwood@assaabloy.com