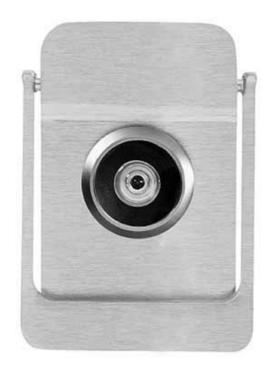

# Rockwood 614V - Door Knocker

# Available Finishes: • US3/605 • US4/606 • US10/612 • US10B/613 • US10BE/613E • US26/625 • US26D/626 SIZE: 2 1/8" x 3" WEIGHT: 0.4 lbs. ANSI A156.16: L03161