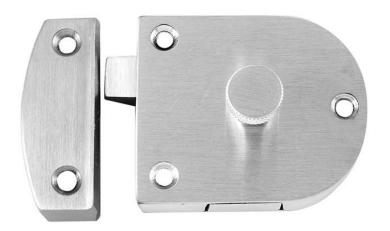

## Rockwood 602 - Secret Gate Latch

# Available Finishes: • US4/606 • US10/612 • US10B/613 • US10BE/613E • US26D/626 SIZE: Case: 2" x 2 3/8" Strike: 2" x 2 3/4" WEIGHT: 3.4 lbs./6

## **Specifications:**

MATERIAL:

**Cast Brass** 

### **FEATURES:**

- Single acting, reversible. Supplied with dummy knob
- Bolt activated by pressing button concealed on bottom of latch case

300 Main Street

Rockwood, Pennsylvania 15557 P: 800.458.2424 • F: 800.922.9212