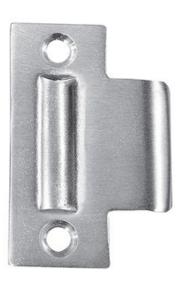

#### SIZE:

Strike: 1 1/8" x 2 3/4" Latch Face: 1 1/8" x 2 1/4

WEIGH<sup>\*</sup>

## FASTENERS:

Body: 2 ea. #8 x  $^{3}/_{4}$ " Flat Head Combo Screws Strike: 2 ea. #8 x  $^{3}/_{4}$ " Flat Head Combo Screws