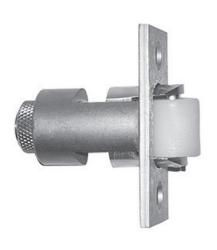

# Rockwood 594 - Roller Latch

#### SIZE:

Strike: 1 1/8" x 2 3/4" Latch Face: 1 1/8" x 2 1/4

WEIGH<sup>\*</sup>

### MATERIAL:

Cast Brass

## **FEATURES:**

- Solid nylon roller for durable silent operation
- Simple adjustment for roller projection

300 Main Street

Rockwood, Pennsylvania 15557 P: 800.458.2424 • F: 800.922.9212

www.rockwoodmfg.com • orders.rockwood@assaabloy.com