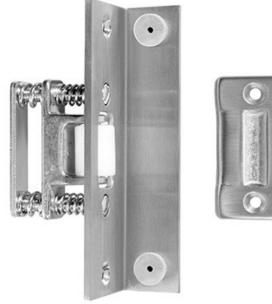

## Rockwood 593 - Roller Latch

### **Specifications:**

#### MATERIAL: Cast Brass

#### FASTENERS:

Body: 2 ea.  $#12 \times 1 \frac{1}{2}$ " Flat Head Wood Screws Strike: 2 ea. #8 x <sup>3</sup>/<sub>4</sub>" Flat Head Combo Screws

#### FEATURES:

- Mounts in header with strike in top of door
- Solid nylon roller for durable silent operation
- Simple adjustment for roller projection

300 Main Street Rockwood, Pennsylvania 15557 P: 800.458.2424 • F: 800.922.9212 www.rockwoodmfg.com • orders.rockwood@assaabloy.com