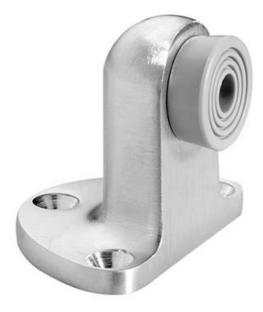

# Rockwood 480H - Door Stop

Available Finishes:

• US3/605

• US4/606

• US10/612

• USIUB/013

- US20/025

• US26D/626

SIZE: Base: 2 <sup>1</sup>/2" x 1 <sup>3</sup>/4" Projection: 2 <sup>1</sup>/4"

WEIGHT: 6.2 lbs./10

## Specifications:

MATERIAL: Solid Cast Brass with DuraFlex Bumper

FASTENERS: 3 ea. #12 x 1  $^{1}/_{4}$ " Flat Head Wood Screws, 3 ea. Plastic Anchors

### FEATURES:

• Uses replacement bumper 461B

• Heavy duty and ideal for use on heavy doors or in high traffic areas