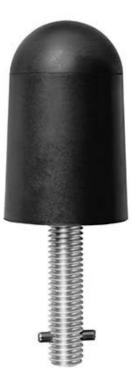

## Rockwood 467-RKW - Heavy Duty Door Stop

Available Finishes:

• Black

SIZE: Ø 2" x 3 <sup>1</sup>/2"h Mounting Bolt: <sup>5</sup>/8" x 2 <sup>1</sup>/2"

WEIGHT: 0.9 lbs.

#### MATERIAL:

Flame Resistant Molded Rubber Bumper

#### MOUNTING:

Drill Ø 1" x 2  $\frac{1}{2}$ " deep hole, fill with anchoring grout