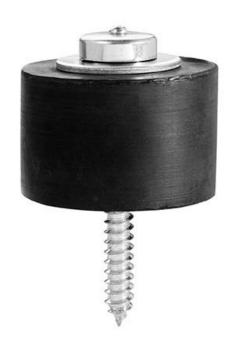

## Rockwood 465 - Heavy Duty Door Stop

## Available Finishes:

• US26D/626

SIZE

Ø 3 1/4" x 2 5/8"h Cap Body: #8-32 x 3/8" Round Head Machine Screw

WEIGHT

#### MATERIAL:

Wrought Brass and Black Rubber Bumper

#### MOUNTING BODY:

1 ea.  $^{1}/_{2}$ " x 4  $^{1}/_{2}$ " Lag Bolt; 1 ea. Lead Shield