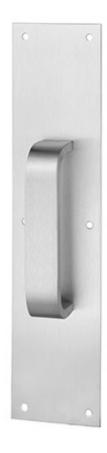

# Architectural Door Accessories

# ASSA ABLOY

The global leader in door opening solutions

# Rockwood 122 x 70C - 4" x 16" Pull Plate



## **Specifications:**

### MATERIAL:

Aluminum, Brass, Bronze, or Stainless Steel

### **FASTENERS:**

#6 x 5/8" Oval Head Sheet Metal Screws; 1/4"-20 x 2 1/4" Thru Bolt & Finish Washer (standard 1 3/4" door)

### **OPTIONS:**

- $\bullet$  Advise if door thickness is other than 1  $^3/_4$ "
- Mounting selections for standard duty 1/4"-20 can be viewed under Mounting Details at www.rockwoodmfg.com

# Available Finishes:

300 Main Street

Rockwood, Pennsylvania 15557 P: 800.458.2424 • F: 800.922.9212

www.rockwoodmfg.com • orders.rockwood@assaabloy.com