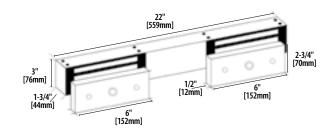

#### **Holding Force:**

1200lbs [544kg] per lock

#### **Dimensions:**

**Magnalock:** 22"L x 1-3/4"D x 3"H **Strike:** 6"L x 1/2"D x 2-3/4"H each