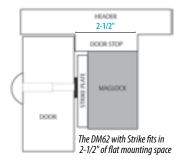

r durability
- MagnaCare Lifetime Replacement No Fault Warranty

#### **PRODUCT OPTIONS**

- (B) BondSTAT magnetic bond sensor
  Patented (MBS)
- (D) Integrated door position switch (DPS)
- · (OS) Offset strike plates

#### **SPECIFICATIONS**

- UL 10C Listed
- CAN4-S104, CAN/ ULC-S533 Listed
- ANSI/BHMA A156.23, Grade 1; E08511-1000
- CSFM- California State Fire Marshal Approved
- Patent: 8,094,017

#### **Holding Force:**

1200lbs [544kg] per lock

#### **Dimensions:**

**Magnalock:** 22"L x 1-3/4"D x 3"H **Strike:** 6"L x 1/2"D x 2-3/4"H each

#### **Electrical:**

250mA at 12VDC/lock 150mA at 24VDC/lock

#### **Operating Temperature:**

-40 to +140F [-40 to +60C] Indoor or Outdoor use

#### **Shipping Weight:**

16lbs [7.26kg]

#### Finishes:

US32D/630 - Satin Stainless Steel Finish







# DM62 SERIES

### **Double Magnalock**

## The Ultimate Magnalock® Double Magnet for Indoor/Outdoor Higher Security

The versatile DM62 electromagnetic lock offers strength and ease of maintenance for interior, perimeter and exterior access control – in a compact double magnet. This all-in-one unit is designed for double doors with no mullion. With unsurpassed durability, the DM62 will last long after most buildings wear out.

| >> MODEL     | S PART #   Description                                  |
|--------------|---------------------------------------------------------|
| DM62         | M62 [Double] - 12/24VDC                                 |
| DM62B        | M62 [Double] - 12/24VDC, MBS                            |
| DM62BD       | M62 [Double] - 12/24VDC, MBS, DPS