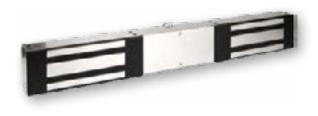

### **Double Magnalock**

## The Ultimate Magnalock® Double Magnet for Indoor/Outdoor Higher Security

The versatile DM62 electromagnetic lock offers strength and ease of maintenance for interior, perimeter and exterior access control – in a compact double magnet. This all-in-one unit is designed for double doors with no mullion. With unsurpassed durability, the DM62 will last long after most buildings wear out.