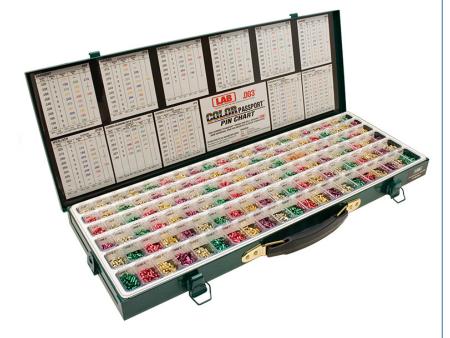

### **Wedge Pro Universal Rekeying Kits**

### **Features**

- Solid metal construction. The most durable kit you can buy
- Seal-Tight Lid prevents pins from mixing
- Dual-View Pin Tray. Pin sizes are enlarged and printed under a clear plastic tray, both above and inside the pin pockets for easy viewing at all angles
- Color Passport Pin Chart®. Pin sizes printed the same color as the Pins
- 72 pins per pocket, 100 springs per pocket
- Key slots for mounting to work bench
- Ultra-thin only 1-1/2" tall
- Dimensions:21-5/8" x 7-7/8" x 1-5/8"