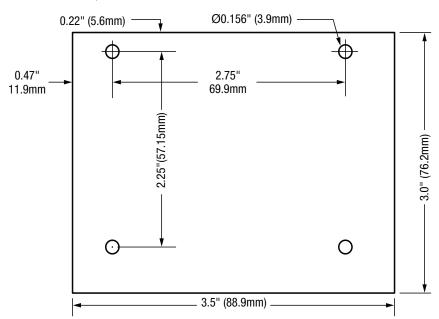

## Board Dimensions (L x W x H) and Drawing

3.5" x 3" x 2" (88.9mm x 76.2mm x 50.8mm)