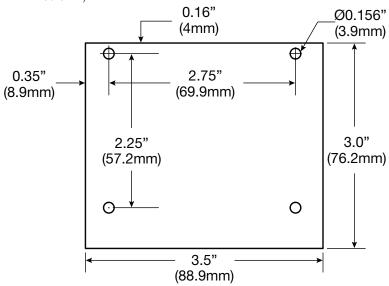

## Board Dimensions (L x W x H) and Drawing

3.5" x 3" x 2" (88.9mm x 76.2mm x 50.8mm)

3.5" x 3" x 2" (88.9mm x 76.2mm x 50.8mm). **Product Weight** 0.25 lbs. (0.12 kg).

Shipping Weight 0.35 lbs. (0.16 kg).

Temperature

Operating 0°C to 49°C (32°F to 120°F). Storage -20°C to 70°C (-4°F to 158°F).