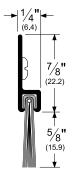

## **BRUSH GASKETING: 180° ALUMINUM RETAINERS**

18062\_NB BHMA

AVAILABLE FINISHES: C, D, G, PW
WIDTH: 1/4" (6.4 mm)
PROFILE HEIGHT: 7/8" (22.2 mm)
HEIGHT INCLUDING BRUSH: 1-1/2" (38.1 mm)

C (Clear Anodized Aluminum)
D (Dark Bronze Anodized Aluminum)
G (Gold Anodized Aluminum)
PW (Painted White Aluminum)