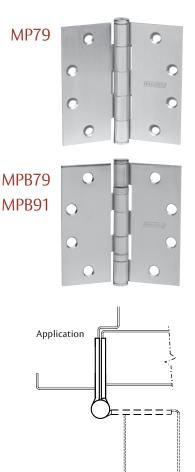

## **EMACPRO**<sup>®</sup> by McKinney Five Knuckle Standard Weight Series

The MacPro line by McKinney offers contractor grade hinges to get the job done right. High quality MacPro hinges are an extraordinary value, ideal when you need large quantities of standard hinges.

- Plain bearing hinges are for standard weight doors only
- For doors with a closing device, MPB79 bearing hinge must be used
- For heavy weight doors with a closing device, select a MPB68, heavy weight bearing hinge
- MacPro by McKinney templated hinges are made to conform to ANSI/BHMA 156.1, 156.7
- For available finishes consult the factory

| No.   | ANSI Cross<br>Reference | Base Material | Weight | Bearing          |
|-------|-------------------------|---------------|--------|------------------|
| MP79  | A8133                   | Steel         | STD    | Plain<br>Bearing |
| MPB79 | A8112                   | Steel         | STD    | Bearing          |
| MPB91 | A5112                   | Stainless*    | STD    | Bearing          |