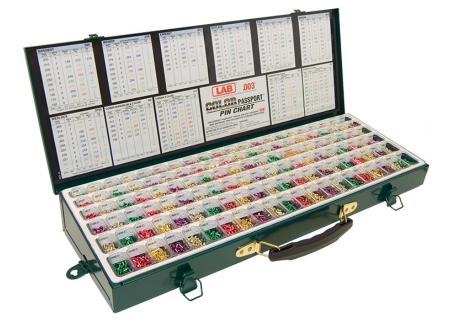

### **Wedge Pro Universal Rekeying Kits**

### **Features**

- Solid metal construction. The most durable kit you can buy
- 10° Wedge angle allows the user to easily view the contents without leaning over the kit to select pin sizes
- · Seal-Tight Lid prevents pins from mixing
- Dual-View Pin Tray. Pin sizes are enlarged and printed under a clear plastic tray, both above and inside the pin pockets for easy viewing at all angles
- Color Passport Pin Chart®. Pin sizes printed the same color as the Pins
- 72 pins per pocket, 100 springs per pocket
- Key slots for mounting to work bench
- Dimensions:21-5/8" x 7-7/8" x 2" front x 3" back